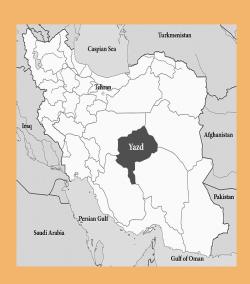

### Project's Location

Yazd province with about 74781 square kilometers (4.6 percent of the country) is the eighth largest province of the country. It is located in the central part of Iran's plateau on the margin of the Kavir Lut plain. It is located in the northwest of Semnan, Isfahan, west, Fars from the south and Southwest, southern Khorasan is east of Kerman and neighboring east and south east. In terms of political-administrative divisions, this province has 10 cities, 21 districts, 45 villages and 21 urban centers.

Taft is a city located in the central part of Taft city, located in Yazd province of Iran. Taft city in the southwest of Yazd province and is located 10 km from Yazd city and because of its location in the lake mountains has a cool climate than other cities in the province.