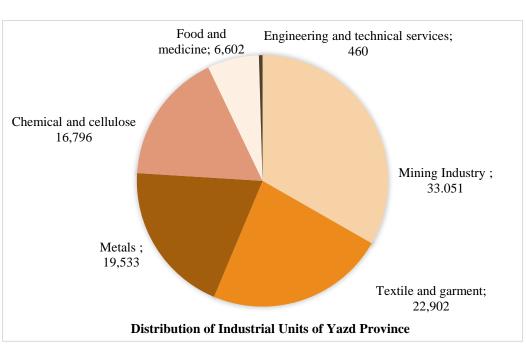

## A look at the industrial sector of Yazd province

There are more than 3,600 industrial units with the production licence producing more than 800 types of commodities.

More than 95 % of the industries of Yazd Province constitute small and medium - sized industries (SME)

The fourth industrial province of the country

The country's first ranking in the production of tiles and second ranking in textile production