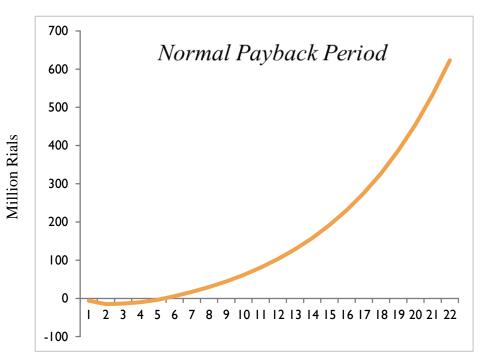

## Project Cash Flow (Inflation Rate 15%- Billion Rials)

| year                    | Const<br>on P |     |     | Operation phase |      |      |      |      |      |      |      |      |      |      |      |      |      |      |      |      |       |       |
|-------------------------|---------------|-----|-----|-----------------|------|------|------|------|------|------|------|------|------|------|------|------|------|------|------|------|-------|-------|
| ·                       | 1             | 2   | 3   | 4               | 5    | 6    | 7    | 8    | 9    | 10   | 11   | 12   | 13   | 14   | 15   | 16   | 17   | 18   | 19   | 20   | 21    | 22    |
| capacity                | %0            | %0  | %70 | %80             | %90  | %100 | %100 | %100 | %100 | %100 | %100 | %100 | %100 | %100 | %100 | %100 | %100 | %100 | %100 | %100 | %100  | %100  |
| incomes                 | 0             | 0   | 68  | 89              | 116  | 148  | 170  | 196  | 225  | 259  | 297  | 342  | 393  | 452  | 520  | 598  | 688  | 791  | 910  | 1046 | 1203  | 1383  |
| costs                   | -6            | -9  | -67 | -86             | -109 | -138 | -159 | -183 | -210 | -242 | -278 | -320 | -368 | -423 | -486 | -559 | -643 | -739 | -850 | -978 | -1125 | -1293 |
| profit (loss)           | -6            | -9  | 2   | 4               | 6    | 10   | 11   | 13   | 15   | 17   | 19   | 22   | 26   | 29   | 34   | 39   | 45   | 52   | 59   | 68   | 78    | 90    |
| cumulative<br>cash flow | -6            | -15 | -13 | -10             | -4   | 6    | 17   | 30   | 44   | 61   | 81   | 103  | 129  | 158  | 192  | 231  | 276  | 327  | 386  | 455  | 533   | 623   |

#### Project cash flow (20 years of operation)

#### **Economic Indicators**

At the full capacity of the project, a break-even point will be realized at 61% of production or revenue.

After 5/5 years, the total capital is reversible.