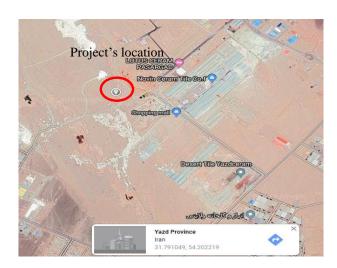

### Project's Location

Yazd province with about 74781 square kilometers (4.6 percent of the country) is the eighth largest province of the country. It is located in the central part of Iran's plateau on the margin of the Kavir Lut plain. It is located in the northwest of Semnan, Isfahan, west, Fars from the south and Southwest, southern Khorasan is east of Kerman and neighboring east and south east. In terms of political-administrative divisions, this province has 10 cities, 21 districts, 45 villages and 21 urban centers.

Taft is a city located in the central part of Taft city, located in Yazd province of Iran. Taft city in the southwest of Yazd province and is located 10 km from Yazd city and because of its location in the lake mountains has a cool climate than other cities in the province.

Longitude of the project: 31.791049

Latitude of the project: 54.202219