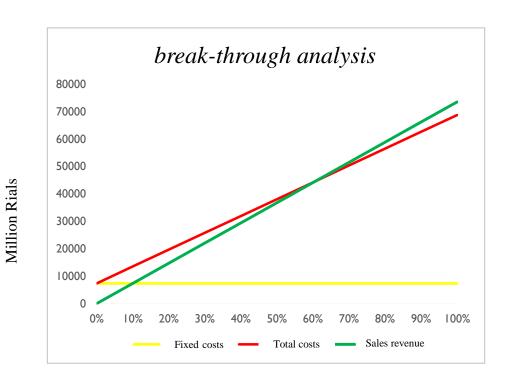

#### **Economic Indicators**

At the full capacity of the project, a break-even point will be realized at 61% of production or revenue.

After 5/5 years, the total capital is reversible.