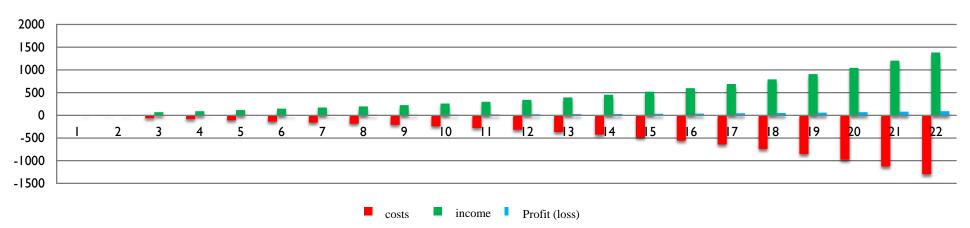

## Project Cash Flow (Inflation Rate 15%- Billion Rials)

| year                    | Const<br>on P |     |     | Operation phase |      |      |      |      |      |      |      |      |      |      |      |      |      |      |      |      |       |       |
|-------------------------|---------------|-----|-----|-----------------|------|------|------|------|------|------|------|------|------|------|------|------|------|------|------|------|-------|-------|
| ·                       | 1             | 2   | 3   | 4               | 5    | 6    | 7    | 8    | 9    | 10   | 11   | 12   | 13   | 14   | 15   | 16   | 17   | 18   | 19   | 20   | 21    | 22    |
| capacity                | %0            | %0  | %70 | %80             | %90  | %100 | %100 | %100 | %100 | %100 | %100 | %100 | %100 | %100 | %100 | %100 | %100 | %100 | %100 | %100 | %100  | %100  |
| incomes                 | 0             | 0   | 68  | 89              | 116  | 148  | 170  | 196  | 225  | 259  | 297  | 342  | 393  | 452  | 520  | 598  | 688  | 791  | 910  | 1046 | 1203  | 1383  |
| costs                   | -6            | -9  | -67 | -86             | -109 | -138 | -159 | -183 | -210 | -242 | -278 | -320 | -368 | -423 | -486 | -559 | -643 | -739 | -850 | -978 | -1125 | -1293 |
| profit (loss)           | -6            | -9  | 2   | 4               | 6    | 10   | 11   | 13   | 15   | 17   | 19   | 22   | 26   | 29   | 34   | 39   | 45   | 52   | 59   | 68   | 78    | 90    |
| cumulative<br>cash flow | -6            | -15 | -13 | -10             | -4   | 6    | 17   | 30   | 44   | 61   | 81   | 103  | 129  | 158  | 192  | 231  | 276  | 327  | 386  | 455  | 533   | 623   |

#### Project cash flow (20 years of operation)