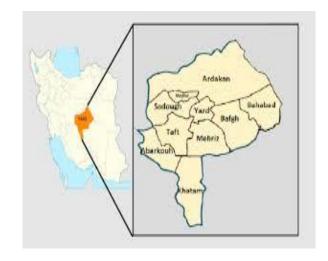

#### **Geographical Indicators**

- 1. Area: 74,781 square kilometers (The eighth city of the country)
- 2. Neighboring Provinces: Fars, Isfahan, South

Khorasan, Kerman

3. Number of Counties: 10 and number of cities: 21

### Project's Location

Yazd province with about 74781 square kilometers (4.6 percent of the country) is the eighth largest province of the country. It is located in the central part of Iran's plateau on the margin of the Kavir Lut plain. It is located in the northwest of Semnan, Isfahan, west, Fars from the south and Southwest, southern Khorasan is east of Kerman and neighboring east and south east. In terms of political-administrative divisions, this province has 10 cities, 21 districts, 45 villages and 21 urban centers.