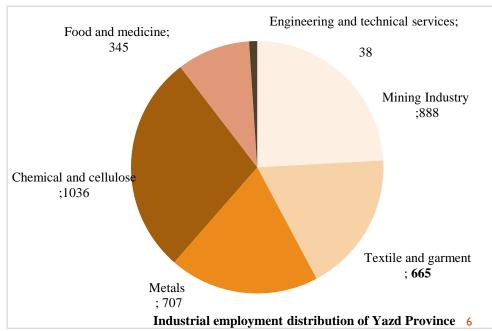

## A look at the industrial sector of Yazd province

There are more than 3,600 industrial units with the production licence producing more than 800 types of commodities.

More than 95 % of the industries of Yazd Province constitute small and medium - sized industries (SME)

The fourth industrial province of the country

The country's first ranking in the production of tiles and second ranking in textile production